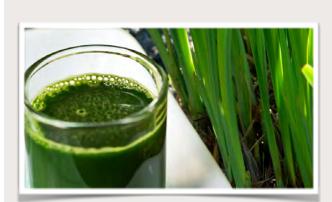

## Why Grass Juice Powder?

# To extract the nutrients from the plant fibers before the cellulose dries and locks them in.

- ✓ Superior Flavor and Color
- ✓ Bio-Availability
- ✓ Fast Absorption

- ✓ Rich in Vitamins and Minerals
- ✓ High in Chlorophyll
- ✓ Ambient Temperature Spray-Dried